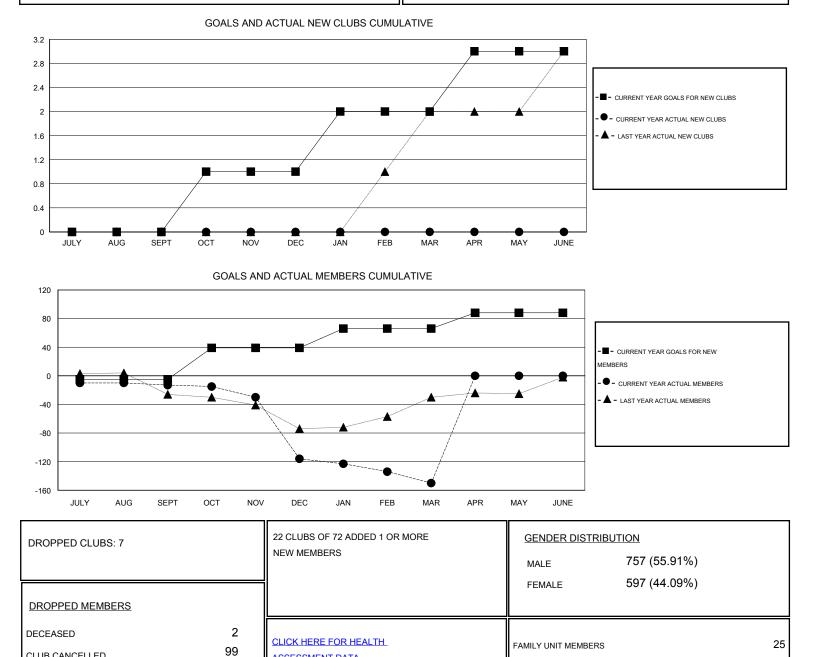

## District 126

Results as of: 3/31/2014

| GMT: OPEN             | LOCATION CROATIA |                     |                            |                             |                       |                    |                                  |                              | GMT CA 4                    |
|-----------------------|------------------|---------------------|----------------------------|-----------------------------|-----------------------|--------------------|----------------------------------|------------------------------|-----------------------------|
| Clubs                 |                  |                     |                            |                             | Members               |                    |                                  |                              |                             |
| RESULTS FOR 2013-2014 |                  |                     |                            |                             | RESULTS FOR 2013-2014 |                    |                                  |                              |                             |
| QUARTER               | NEW CLUB<br>GOAL | ACTUAL NEW<br>CLUBS | ACTUAL<br>DROPPED<br>CLUBS | ACTUAL NET<br>GAIN/<br>LOSS | QUARTER               | NEW MEMBER<br>GOAL | ACTUAL TOTAL<br>MEMBERS<br>ADDED | ACTUAL<br>DROPPED<br>MEMBERS | ACTUAL NET<br>GAIN/<br>LOSS |
| JULY/AUG/SEPT         | 0                | 0                   | 0                          | 0                           | JULY/AUG/SEPT         | -5                 | 10                               | 23                           | -13                         |
| OCT/NOV/DEC           | 1                | 0                   | 5                          | -5                          | OCT/NOV/DEC           | 44                 | 20                               | 123                          | -103                        |
| JAN/FEB/MAR           | 1                | 0                   | 2                          | -2                          | JAN/FEB/MAR           | 27                 | 28                               | 62                           | -34                         |
| APR/MAY/JUNE          | 1                | 0                   | 0                          | 0                           | APR/MAY/JUNE          | 22                 | 0                                | 0                            | 0                           |